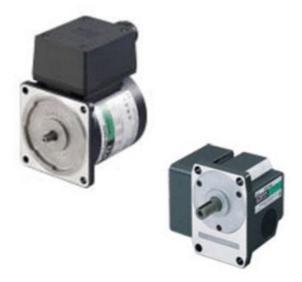

## ORIENTAL MOTOR - 80MM 25W INDUCTION MOTOR WITH RIGHT ANGLE SOLID SHAFT GEARBOX

4IK25GN-AW2U+4GN100RA 80mm induction motor 25W 110/115V lead wire 1ph 60Hz + 80MM Right angle solid shaft gearbox 100:1

- 0.26 to 8 Nm output torque
- Low noise 4 pole motor
- Single phase constant speed or three phase for inverter driven speed control
- UL, CSA, CE marking
- Voltage options for round the world use.

Motor and Gearhead ship separately.